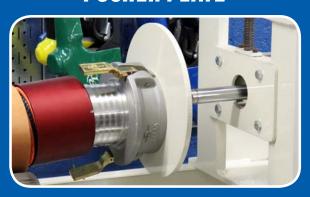

## **ITEM NO.: 792000 ROLITE PT3 FITTING MACHINE**

PT's ROLITE PT3 FITTING MACHINE comes with the standard 10" pusher plate for inserting fittings with an OD up to 9.5" into hoses.

For larger fittings, the PT offers a 15" push plate allowing for fittings with an OD of 14.5" to be inserted.

#### **PUSHER PLATE**