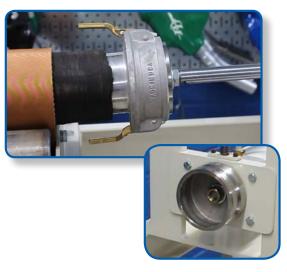

#### PULLER FITTINGS

PT's puller fitting options give the Rolite the ability to pull fittings out of hoses to reuse the fitting. The puller fittings come standard as cam and groove couplers and adapters from sizes 1.50" to 4.00". Combine the puller fittings with PT's special cam and groove line to remove threaded nipples and other fittings!

#### **PULLER ADAPTER**

| PART NAME FOR ADAPTER | ITEM NO. |
|-----------------------|----------|
| RL15A Puller Adapter  | 793015   |
| RL20A Puller Adapter  | 793020   |
| RL30A Puller Adapter  | 793030   |
| RL40A Puller Adapter  | 793040   |

### PULLER COUPLER

| PART NAME FOR COUPLER | ITEM NO. |
|-----------------------|----------|
| RL15C Puller Coupler  | 794015   |
| RL20C Puller Coupler  | 794020   |
| RL30C Puller Coupler  | 794030   |
| RL40C Puller Coupler  | 794040   |