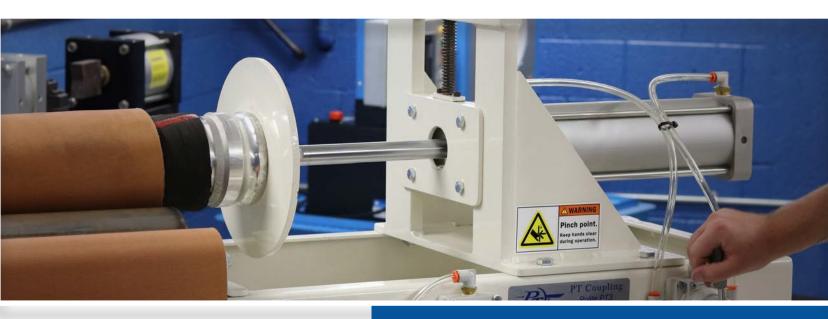

# ROLITE PT3 FITTING MASTER

ROLITE PT3 FITTING MASTER is PT's solution for an easy installation and removal of fittings when handling hose assemblies. With pneumatic controls, and manufactured from high quality materials, the Rolite is the simple and cost-effective solution for high production hose assembling.

#### Features and benefits include:

- The Rolite offers puller, adapters and couplers that allow you to remove a fitting from a hose without damaging the fitting.
- 1200 lbs. of thrust power
- 350 lbs. of hose gripping power
- Standard size can be used with hose diameters from 1" to 8".
- · Can be used on all styles of hoses
- Full transportable
- Variable speed controls
- Roller belts prevent hose damage.