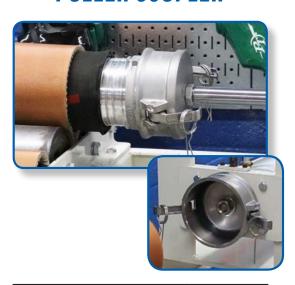

#### PULLER FITTINGS

PT's puller fitting options give the Rolite the ability to pull fittings out of hoses to reuse the fitting. The puller fittings come standard as cam and groove couplers and adapters from sizes 1.50" to 4.00". Combine the puller fittings with PT's special cam and groove line to remove threaded nipples and other fittings!

### PULLER COUPLER

| PART NAME FOR COUPLER | ITEM NO. |
|-----------------------|----------|
| RL15C Puller Coupler  | 794015   |
| RL20C Puller Coupler  | 794020   |
| RL30C Puller Coupler  | 794030   |
| RL40C Puller Coupler  | 794040   |