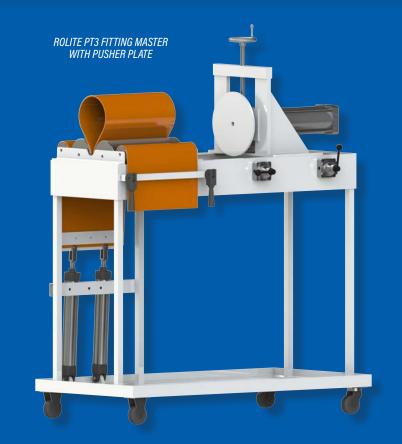

# ROLITE PT3 FITTING MASTER

ROLITE PT3 FITTING MASTER is PT's solution for an easy installation and removal of fittings when handling hose assemblies. With pneumatic controls, and manufactured from high quality materials, the Rolite is the simple and cost-effective solution for high production hose assembling.

#### Features and benefits include:

- The Rolite offers puller, adapters and couplers that allow you to remove a fitting from a hose without damaging the fitting.
- 1200 lbs. of thrust power
- 350 lbs. of hose gripping power
- Standard size can be used with hose diameters from 1" to 8".
- · Can be used on all styles of hoses
- Full transportable
- Variable speed controls
- Roller belts prevent hose damage.

## **ITEM NO.: 792000 ROLITE PT3 FITTING MACHINE**

PT's ROLITE PT3 FITTING MACHINE comes with the standard 10" pusher plate for inserting fittings with an OD up to 9.5" into hoses.

For larger fittings, the PT offers a 15" push plate allowing for fittings with an OD of 14.5" to be inserted.

#### **PUSHER PLATE**